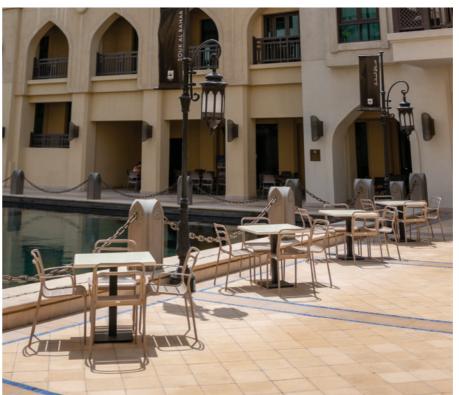

## **Resin Furniture**

A very strong and high quality plastic material used in outdoor furniture; Resin is extremely weatherproof as it is rust and rot-proof, making it the perfect, maintenance free, pool and patio furniture.