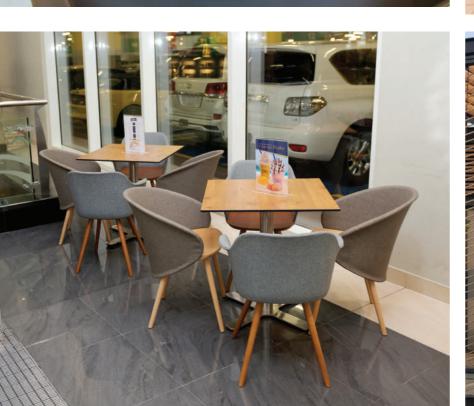

## **Resin Furniture**

A very strong and high quality plastic material used in outdoor furniture; Resin is extremely weatherproof as it is rust and rot-proof, making it the perfect, maintenance free, pool and patio furniture.

# **Textilene Furniture**

An up and coming material that is gaining popularity for outdoor furniture due to its extreme durability and low maintenance requirements It is made of Polyester fiber and is covered with a coating of PVC which makes it impossible to tear. It is mostly used for the back and seat of all types of outdoor chairs, sun loungers and hammocks.