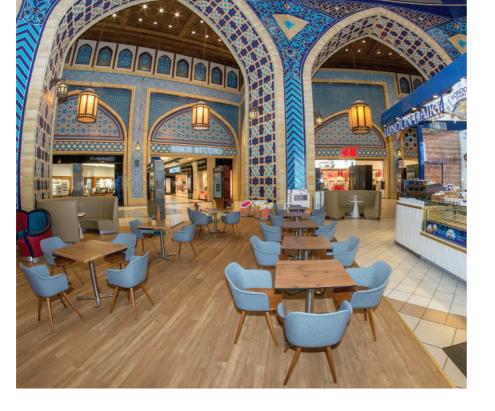

# **Table Tops**

We offer a wide variety of table tops in several colors and finishes to match your restaurant, cafe or bistro's decor. Our wide range of table tops can be used both indoors and outdoors. Designed for durability and convenience, our tops also make a statement contributing to the the dining experience for your guests.