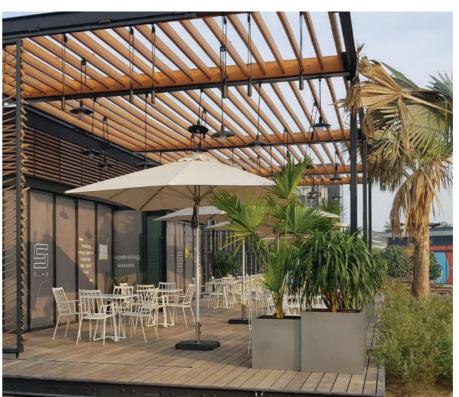

#### Rattan Furniture

Our synthetic rattan furniture is made with only the highest quality materials, to withstand a variety of extreme weather conditions. Each piece of furniture uses high grade aluminum framework weaved with the world's leading synthetic fiber acquired from Viro and Rehau and upholstered with weatherproof fabric from Sunbrella and Etisilk.