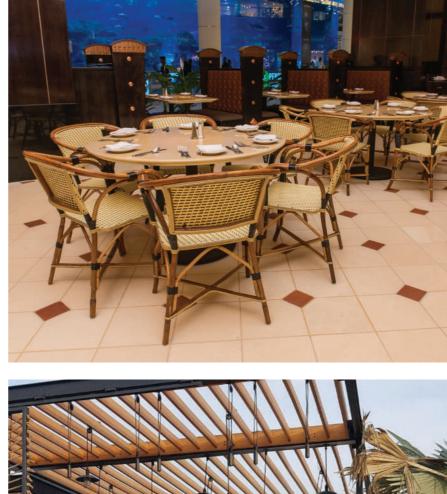

#### Rattan Furniture

Our synthetic rattan furniture is made with only the highest quality materials, to withstand a variety of extreme weather conditions. Each piece of furniture uses high grade aluminum framework weaved with the world's leading synthetic fiber acquired from Viro and Rehau and upholstered with weatherproof fabric from Sunbrella and Etisilk.